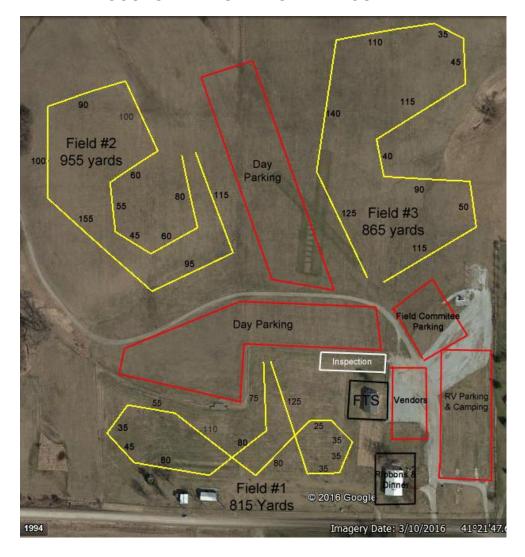

#### COURSE PLANS AND SITE LAYOUT

Field #1—815 yards Field #2—955 yards Field #3—865 yards

Courses will be reversed for finals. The course plans for the Gillette Stake on Saturday, and the Best in II on Sunday will be posted at the score area on Friday, Saturday, and Sunday.